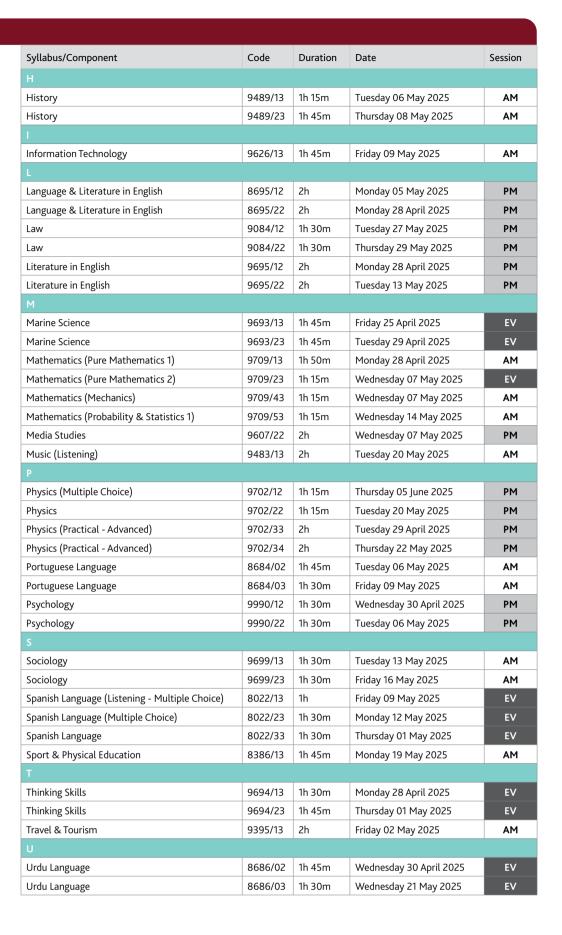

# Syllabus view (A-Z)

| Cambridge IGCSE                                                      |         |          |                                         |        |
|----------------------------------------------------------------------|---------|----------|-----------------------------------------|--------|
| Syllabus/Component                                                   | Code    | Duration | Date                                    | Sessio |
| A<br>Accounting (Multiple Choice)                                    | 0452/12 | 1h 15m   | Thursday 29 May 2025                    | PM     |
| Accounting                                                           | 0452/22 | 1h 45m   | Wednesday 21 May 2025                   | PM     |
| Additional Mathematics                                               | 0606/12 | 2h       | Monday 19 May 2025                      | PM     |
| Additional Mathematics                                               | 0606/22 | 2h       | Tuesday 27 May 2025                     | PM     |
| Arabic (Listening - Multiple Choice)                                 | 0544/13 | 50m      | Wednesday 21 May 2025                   | AN     |
| Arabic                                                               | 0544/23 | 1h       | Monday 28 April 2025                    | AN     |
| Arabic                                                               | 0544/43 | 1h       | Wednesday 21 May 2025                   | AN     |
| B                                                                    |         |          |                                         |        |
| Bahasa Indonesia                                                     | 0538/01 | 1h 45m   | Friday 25 April 2025                    | PN     |
| Bahasa Indonesia                                                     | 0538/02 | 1h 45m   | Monday 26 May 2025                      | 19     |
| Biology (Multiple Choice - Core)                                     | 0610/12 | 45m      | Wednesday 11 June 2025                  | РМ     |
| Biology (Multiple Choice - Extended)                                 | 0610/22 | 45m      | Wednesday 11 June 2025                  | PN     |
| Biology (Core)                                                       | 0610/32 | 1h 15m   | Tuesday 06 May 2025                     | 19     |
| Biology (Extended)                                                   | 0610/42 | 1h 15m   | Tuesday 06 May 2025                     | PN     |
| Biology (Practical)                                                  | 0610/52 | 1h 15m   | Tuesday 13 May 2025                     | 19     |
| Biology (Alternative to Practical)                                   | 0610/62 | 1h       | Tuesday 13 May 2025                     | PI     |
| Business Studies                                                     | 0450/12 | 1h 30m   | Friday 16 May 2025                      | 19     |
| Business Studies                                                     | 0450/22 | 1h 30m   | Monday 19 May 2025                      | 19     |
| с                                                                    | 1       | 1        | ,,,,,,,,,,,,,,,,,,,,,,,,,,,,,,,,,,,,,,, |        |
| Cambridge International Mathematics (Core)                           | 0607/12 | 1h 15m   | Tuesday 29 April 2025                   | Iq     |
| Cambridge International Mathematics (Extended)                       | 0607/22 | 1h 30m   | Tuesday 29 April 2025                   | Iq     |
| Cambridge International Mathematics (Core)                           | 0607/32 | 1h 15m   | Monday 05 May 2025                      | 19     |
| Cambridge International Mathematics (Extended)                       | 0607/42 | 1h 30m   | Monday 05 May 2025                      | Iq     |
| Cambridge International Mathematics (Core)                           | 0607/52 | 1h 15m   | Wednesday 07 May 2025                   | PI     |
| Cambridge International Mathematics (Extended)                       | 0607/62 | 1h 30m   | Wednesday 07 May 2025                   | 19     |
| Chemistry (Multiple Choice - Core)                                   | 0620/12 | 45m      | Tuesday 10 June 2025                    | 19     |
| Chemistry (Multiple Choice - Extended)                               | 0620/22 | 45m      | Tuesday 10 June 2025                    | 19     |
| Chemistry (Core)                                                     | 0620/32 | 1h 15m   | Wednesday 30 April 2025                 | 19     |
| Chemistry (Extended)                                                 | 0620/42 | 1h 15m   | Wednesday 30 April 2025                 | 19     |
| Chemistry (Practical)                                                | 0620/52 | 1h 15m   | Thursday 15 May 2025                    | Iq     |
| Chemistry (Alternative to Practical)                                 | 0620/62 | 1h       | Thursday 15 May 2025                    | PI     |
| Chinese as a Second Language                                         | 0523/01 | 2h       | Tuesday 29 April 2025                   | PI     |
| Chinese as a Second Language (Listening)                             | 0523/02 | 45m      | Wednesday 07 May 2025                   | PI     |
| Combined Science (Multiple Choice - Core)                            | 0653/12 | 45m      | Wednesday 04 June 2025                  | PI     |
| Combined Science (Multiple Choice - Extended)                        | 0653/22 | 45m      | Wednesday 04 June 2025                  | PI     |
| Combined Science (Core)                                              | 0653/32 | 1h 15m   | Tuesday 06 May 2025                     | PI     |
| Combined Science (Extended)                                          | 0653/42 | 1h 15m   | Tuesday 06 May 2025                     | PI     |
| Combined Science (Practical)                                         | 0653/52 | 1h 15m   | Tuesday 13 May 2025                     | PI     |
| Combined Science (Alternative to Practical)                          | 0653/62 | 1h       | Tuesday 13 May 2025                     | PI     |
| Computer Science                                                     | 0478/12 | 1h 45m   | Monday 12 May 2025                      | PI     |
| Computer Science                                                     | 0478/22 | 1h 45m   | Wednesday 21 May 2025                   | PI     |
| Co-ordinated Sciences (Double Award) (Multiple<br>Choice - Core)     | 0654/12 | 45m      | Wednesday 04 June 2025                  | IA     |
| Co-ordinated Sciences (Double Award) (Multiple<br>Choice - Extended) | 0654/22 | 45m      | Wednesday 04 June 2025                  | 19     |
| Co-ordinated Sciences (Double Award) (Core)                          | 0654/32 | 2h       | Tuesday 06 May 2025                     | 19     |
| Co-ordinated Sciences (Double Award)<br>(Extended)                   | 0654/42 | 2h       | Tuesday 06 May 2025                     | 19     |
| Co-ordinated Sciences (Double Award) (Practical)                     | 0654/52 | 2h       | Tuesday 13 May 2025                     | PI     |
| Co-ordinated Sciences (Double Award)<br>(Alternative to Practical)   | 0654/62 | 1h 30m   | Tuesday 13 May 2025                     | PI     |
| D                                                                    |         |          |                                         |        |
| Design & Technology                                                  | 0445/13 | 1h 15m   | Tuesday 13 May 2025                     | AI     |
| Design & Technology                                                  | 0445/33 | 1h       | Thursday 05 June 2025                   | A      |
| Design & Technology                                                  | 0445/43 | 1h       | Thursday 05 June 2025                   | AI     |
| Design & Technology                                                  | 0445/52 | 16       | Thursday OF June 2025                   |        |